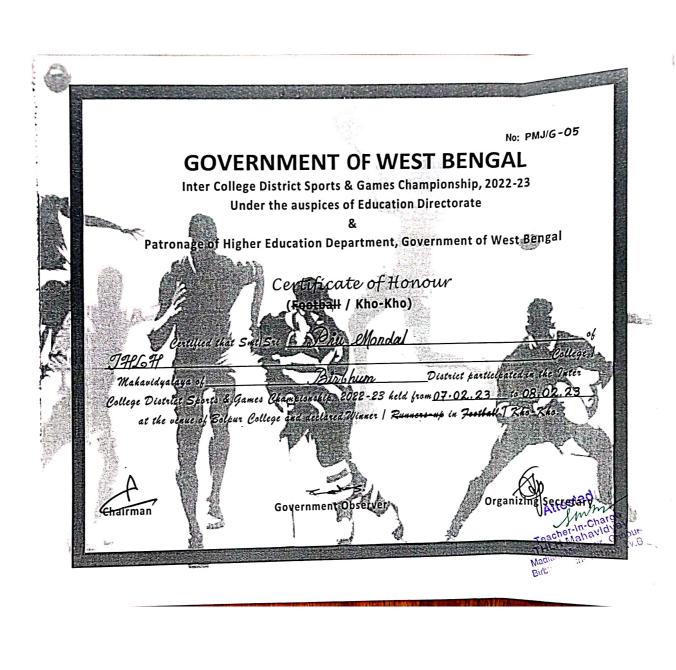

## **GOVERNMENT OF WEST BENGAL**

Inter College District Sports & Games Championship, 2022-23 Under the auspices of Education Directorate

Patronage of Higher Education Department, Government of West Bengal

Certificate of Honour (<del>Football</del> / Kho-Kho)

Certified that Smil Sai Rumi Judu

T#15#

Mahavidyalaya of

Bin bhum District participated in the Inte

College District Sports & Games Championship, 2022-23 held from 07.02.23 to 08.02.2

at the venue of Bolpur College and declared Winner | Runners-up in Football I Tho-Tho

Government Observer