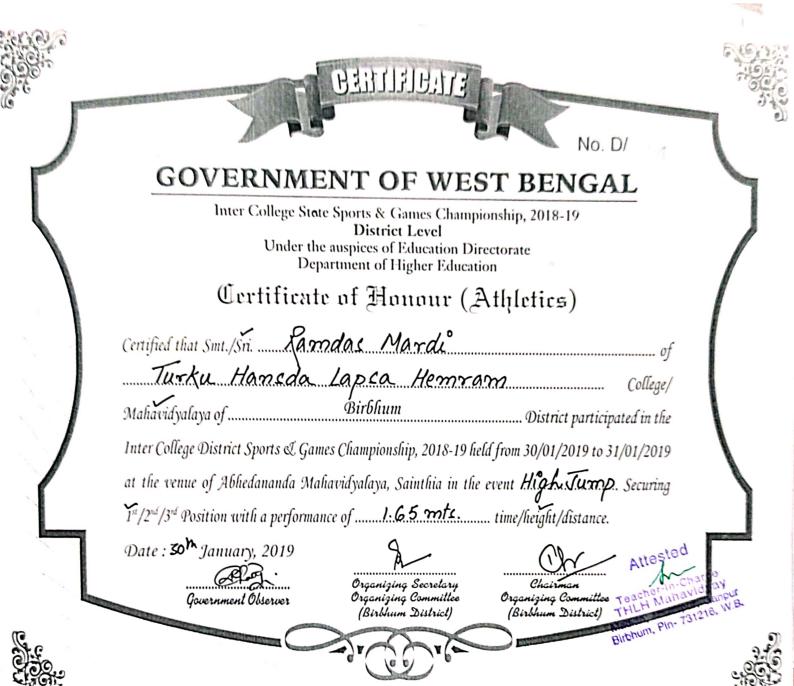

Date: 3157 January, 2019

Organizing Secretary Organizing Committee (Birbhum District)

Organizing Committe (Birbhum District)

(Birbhum District)

Inter College State Sports & Games Championship, 2018-19
District Level
Under the auspices of Education Directorate
Department of Higher Education

Certificate of Honour (Athletics)

| Certified that Smt./Sri                                                  | Nallika Bagdi               | of                                 |  |
|--------------------------------------------------------------------------|-----------------------------|------------------------------------|--|
| Turku Hanco                                                              | da Lapia Hem                | college/                           |  |
|                                                                          |                             | District participated in the       |  |
| Inter College District Sports A                                          | Games Championship, 2018-19 | held from 30/01/2019 to 31/01/2019 |  |
|                                                                          |                             | the event High. Tump. Securing     |  |
| 1 <sup>st</sup> /2 <sup>nd</sup> /3 <sup>rd</sup> Position with a perfor | mance of 1.24 m/s.          | time/height/distance.              |  |

Date: **30 th** January, 2019

Government Observer

Organizing Secretary
Organizing Committee
(Birbhum District)

Chairman Organizing Committee (Birbhum District) Teacher-in Charge THLH Mariavidyay Madian, Maila Jur, Ganpul Maria Jur, Ganpul Birbhum Sarata, W.E