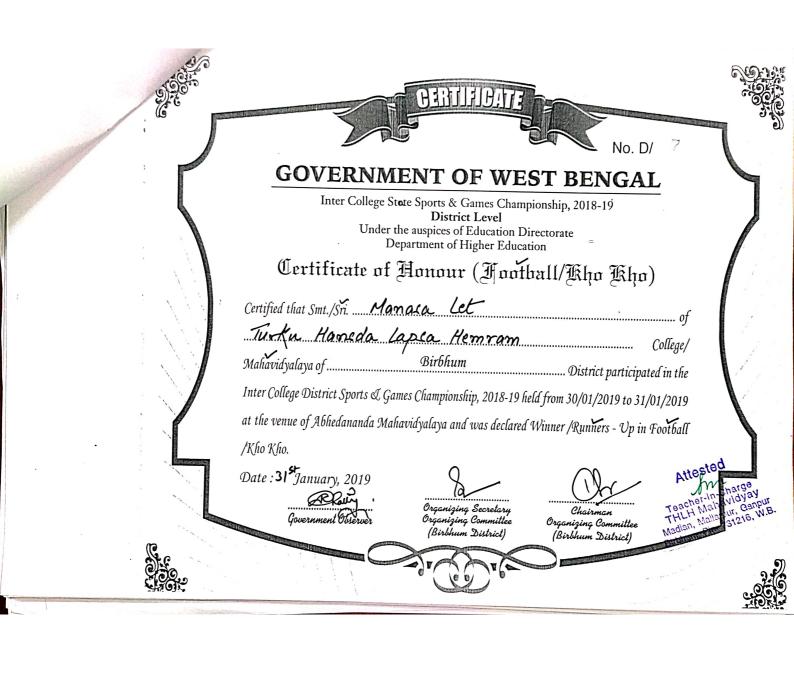

No. D/ 37

### GOVERNMENT OF WEST BENGAL

Inter College State Sports & Games Championship, 2018-19

District Level

Under the auspices of Education Directorate

Department of Higher Education

Certificate of Honour (Football/Kho Kho)

| Certified that Smt./Sri. Puja Lutradhar                                                   | of     |
|-------------------------------------------------------------------------------------------|--------|
| Certified that Smt./Sri. Pya Lutradhar  Turku Hansda Lapsa Hemram Co                      | lleae/ |
| Mahavidyalaya of Birbhum District participated                                            | in the |
| Inter College District Sports & Games Championship, 2018-19 held from 30/01/2019 to 31/01 |        |
| at the venue of Abhedananda Mahavidyalaya and was declared Winner /Runners - Up in Fo     |        |
| /Kho Kho.                                                                                 |        |

Date: 315 January, 2019

Covernment Olderwor

Organizing Secretary
Organizing Committee
(Birbhum District)

Chairman
Organizing Committee
(Birbhum District)

Teacher-In-Charge THLH Mahavi Banpur THLH Mahavi Banpur