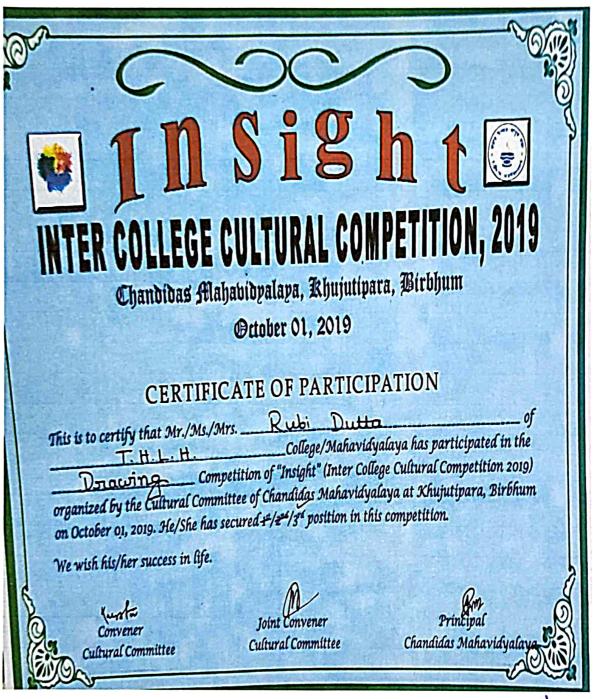

### AWARD OF EXCELLENCE IN DRAWING

2019-2020

Teacher-In-Charge THLH Mahavidyay Madian, Mallarpur, Ganpur Birbhum, Pin-731216, W.B.

Vill-Madian, Mallarpur PIN 731216, West Bengal

website- www.thlhmahavidyalay.ac.in

PO-Ganpur, Birbhum

Phone & Fax 03461-262175

email- tlmprincipal@gmail.com

2019-20

| 2019-20 | Recognition for participating in Inter college District Sports<br>& Games Championship 2019-20           | Team       | District | Sports   | THLH Mahavidyalay Kho-Kho Team |
|---------|----------------------------------------------------------------------------------------------------------|------------|----------|----------|--------------------------------|
| 2019-20 | Recognition for securing First position in Inter college<br>District Sports & Games Championship 2019-20 | Team       | District | Sports   | THLH Mahavidyalay Kho-Kho Team |
| 2019-20 | Awarded for Excellence in Debate in Paschimbanga Rajya<br>Chatra Yuva Utsab 2019-20                      | individual | District | Cultural | Rima Singh                     |
| 2019-20 | Awarded for Excellence in Mime in Paschimbanga Rajya<br>Chatra Yuva Utsab 2019-20                        | Team       | District | Cultural | Team                           |
| 2019-20 | Recognition for Participation in Dance in Inter College<br>Cultural Competition,2019                     | Individual | District | Cultural | Manisha Mondal                 |
| 2019-20 | Awarded for Securing third in Drawing in Inter College<br>Cultural Competition,2019                      | Individual | District | Cultural | Rubi Dutta                     |