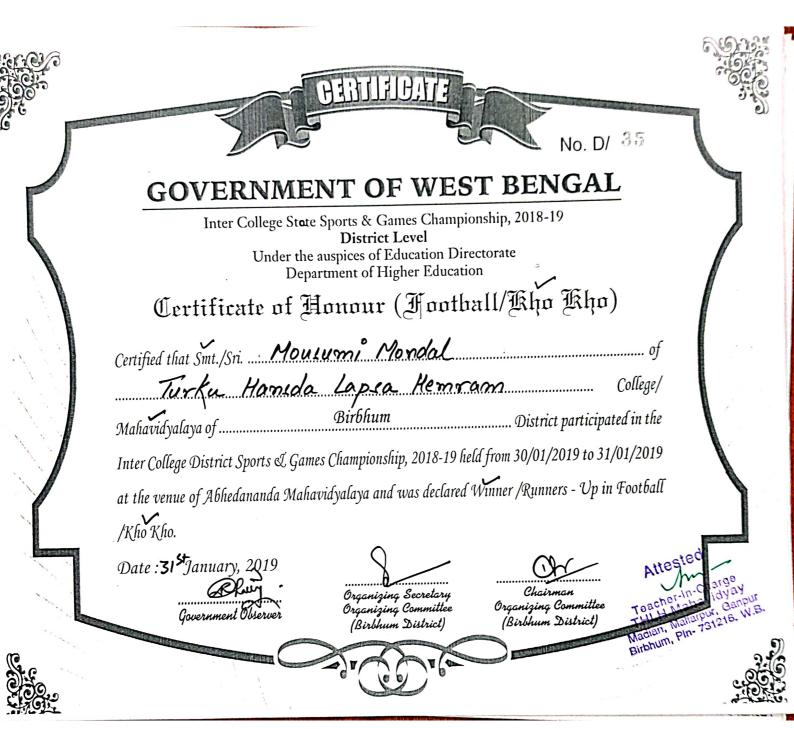

Inter College State Sports & Games Championship, 2018-19
District Level

Under the auspices of Education Directorate Department of Higher Education

Certificate of Honour (Football/Kho Kho)

Certified that Smt./Sri. Lhashwale Mukherjee of

Mahavidyalaya of Birbhum District participated in the

Inter College District Sports & Games Championship, 2018-19 held from 30/01/2019 to 31/01/2019

at the venue of Abhedananda Mahavidyalaya and was declared Winner /Runners - Up in Football

/Kho Kho.

Date: 31<sup>5t</sup>January, 2019

Government Observer

Organizing Secretary
Organizing Committee
(Birbhum District)

Chairman
Organizing Committee
(Birbhum District)

Attested
Teacher-in-charge
Yeacher-in-charge
Yay
THLH Mahayu
THLH Mallarpur
Madlan, Mallarpur
Madlan, Mallarpur