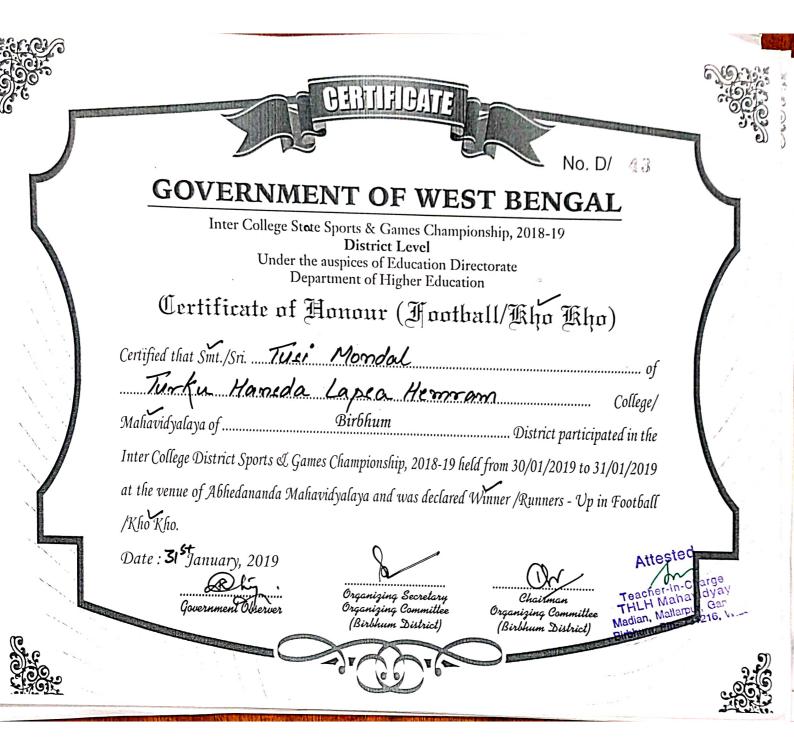

Madian, Mallarpur, Gonpur Birbhum, Pin- 731216, W.B.

Inter College State Sports & Games Championship, 2018-19

District Level

Under the auspices of Education Directorate

Department of Higher Education

Certificate of Honour (Football/Kho Kho)

Certified that Smt./Sri. Uday Coren of

Turku Hancda Lapso Hemram College/
Mahavidyalaya of Birbhum District participated in the

Inter College District Sports & Games Championship, 2018-19 held from 30/01/2019 to 31/01/2019

at the venue of Abhedananda Mahavidyalaya and was declared Winner /Runners - Up in Football
/Kho Kho.

Date: 31 9 January, 2019

Government Observer

Organizing Secretary Organizing Committee (Birbhum District) Chairman Organizing Committee (Birbhum District) Attested
Teacher-In-Charge
THLH Mahav
Ganpur
31216, W.F.