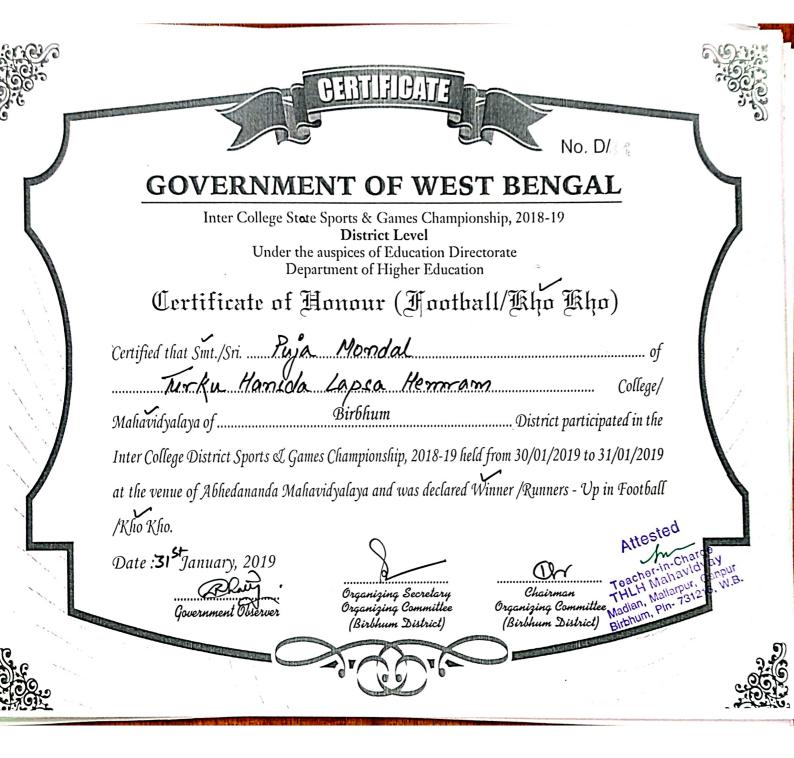

Madian, Mallarpur, Gonpur Birbhum, Pin- 731216, W.B.

Inter College State Sports & Games Championship, 2018-19

District Level

Under the auspices of Education Directorate

Department of Higher Education

Certificate of Honour (Football/Kho Kho)

Certified that Smt./Sri. Uday Coren of

Turku Hancda Lapso Hemram College/
Mahavidyalaya of Birbhum District participated in the

Inter College District Sports & Games Championship, 2018-19 held from 30/01/2019 to 31/01/2019

at the venue of Abhedananda Mahavidyalaya and was declared Winner /Runners - Up in Football
/Kho Kho.

Date: 31 9 January, 2019

Government Observer

Organizing Secretary Organizing Committee (Birbhum District) Chairman Organizing Committee (Birbhum District) Attested
Teacher-In-Charge
THLH Mahav
Ganpur
31216, W.F.