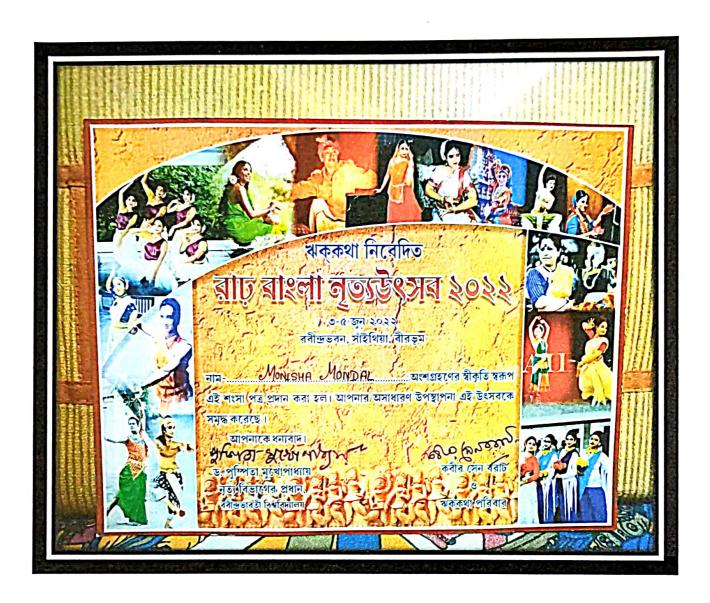

#### 2022-23

| Year    | Name of the award/ medal                                                                                                     | Team /<br>Individual | Level of competition<br>(University / State /<br>National /<br>International) | Nature of<br>competition<br>(Sports /<br>Cultural) | Name of the student(s)         |
|---------|------------------------------------------------------------------------------------------------------------------------------|----------------------|-------------------------------------------------------------------------------|----------------------------------------------------|--------------------------------|
| 2022-23 | Awarded for securing First<br>position in Inter college<br>District Sports & Games<br>Championship 2022-23                   | Team                 | District                                                                      | Sports                                             | THLH Mahavidyalay Kho-Kho Team |
| 2022-23 | Awarded for obataining first<br>position in Shotput in Inter<br>college District Sports &<br>Games Championship 2022-23      | Individual           | District                                                                      | Sports                                             | Sumita Mardi                   |
| 2022-23 | Awarded for obataining first<br>position in Javlin Throw in<br>Inter college District Sports &<br>Games Championship 2022-23 | Individual           | District                                                                      | Sports                                             | Riya Bhuimali                  |
| 2022-23 | Awarded for obataining third<br>position in 800 mtr Run in<br>Inter college District Sports &<br>Games Championship 2022-23  | Individual           | District                                                                      | Sports                                             | Krishna Mondal                 |
| 2022-23 | Awarded for obataining third<br>position in 1500 mtr Run in<br>Inter college District Sports &<br>Games Championship 2022-23 | Individual           | District                                                                      | Sports                                             | Krishna Mondal                 |
| 2022-23 | Awarded for obtaining First<br>position Jointly in YPC Quiz<br>Competition in Distrirt Level<br>Youth Parliament competition | Team                 | District                                                                      | Cultural                                           | Shila Mondal & Shraboni Garai  |
| 2022-23 | Azadi Ki Amrit Mahotsav<br>Award in Excellence in Dance                                                                      | Individual           | State                                                                         | Cultural                                           | Manisha Mondal                 |