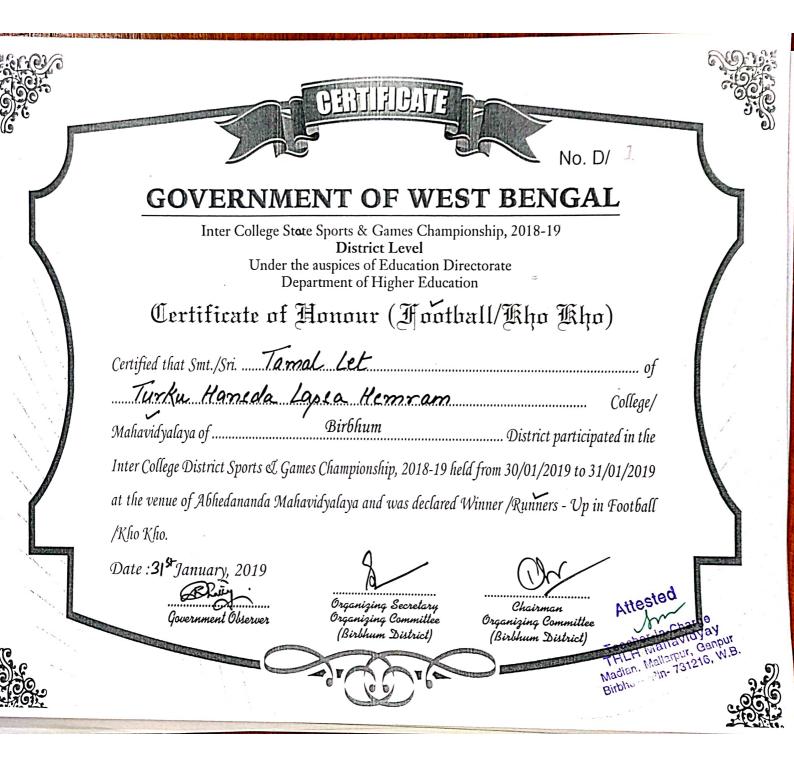

Madian, Mallarpur, Gonpur Birbhum, Pin- 731216, W.B.

Inter College State Sports & Games Championship, 2018-19

District Level

Under the auspices of Education Directorate

Department of Higher Education

Certificate of Honour (Football/Kho Kho)

Certified that Smt./Sri. Uday Coren of

Turku Hancda Lapso Hemram College/
Mahavidyalaya of Birbhum District participated in the

Inter College District Sports & Games Championship, 2018-19 held from 30/01/2019 to 31/01/2019

at the venue of Abhedananda Mahavidyalaya and was declared Winner /Runners - Up in Football
/Kho Kho.

Date: 31 9 January, 2019

Government Observer

Organizing Secretary Organizing Committee (Birbhum District) Chairman Organizing Committee (Birbhum District) Attested
Teacher-In-Charge
THLH Mahav
Ganpur
31216, W.F.