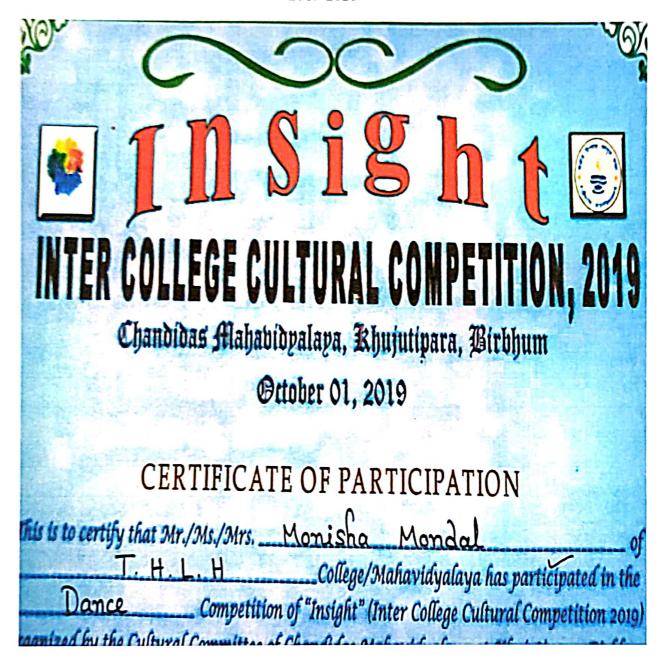

Vill-Madian, Mallarpur PIN 731216, West Bengal

website- www.thlhmahavidyalay.ac.in

PO-Ganpur, Birbhum

Phone & Fax 03461-262175

email- tlmprincipal@gmail.com

2019-20

| 2019-20 | Recognition for participating in Inter college District Sports<br>& Games Championship 2019-20           | Team       | District | Sports   | THLH Mahavidyalay Kho-Kho Team |
|---------|----------------------------------------------------------------------------------------------------------|------------|----------|----------|--------------------------------|
| 2019-20 | Recognition for securing First position in Inter college<br>District Sports & Games Championship 2019-20 | Team       | District | Sports   | THLH Mahavidyalay Kho-Kho Team |
| 2019-20 | Awarded for Excellence in Debate in Paschimbanga Rajya<br>Chatra Yuva Utsab 2019-20                      | individual | District | Cultural | Rima Singh                     |
| 2019-20 | Awarded for Excellence in Mime in Paschimbanga Rajya<br>Chatra Yuva Utsab 2019-20                        | Team       | District | Cultural | Team                           |
| 2019-20 | Recognition for Participation in Dance in Inter College<br>Cultural Competition,2019                     | Individual | District | Cultural | Manisha Mondal                 |
| 2019-20 | Awarded for Securing third in Drawing in Inter College<br>Cultural Competition,2019                      | Individual | District | Cultural | Rubi Dutta                     |