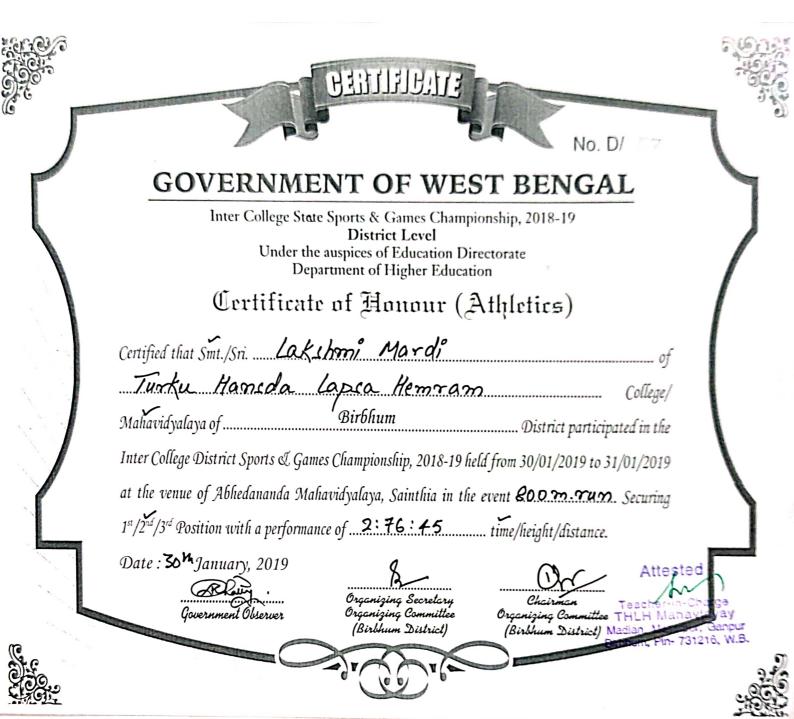

Inter College State Sports & Games Championship, 2018-19

District Level

Under the auspices of Education Directorate

Department of Higher Education

Certificate of Honour (Athletics)

| Certified that Smt./Sri                                                                                     | lousumi Monda                                  | <u>(</u>                                            |
|-------------------------------------------------------------------------------------------------------------|------------------------------------------------|-----------------------------------------------------|
| Turku Hameda                                                                                                | a Lapea Hem                                    | ram College/                                        |
| Mahavidyalaya of                                                                                            | l<br>Birbhum                                   | District participated in the                        |
|                                                                                                             |                                                | held from 30/01/2019 to 31/01/2019                  |
| at the venue of Abhedananda $\frac{1}{2}$ 1st $\frac{1}{2^{nd}}$ $\frac{1}{3^{rd}}$ Position with a perform | Mahavidyalaya, Sainthia in<br>mance of1. 20 った | the event High. Jump Securing time/height/distance. |

Date: **30<sup>th</sup>** January, 2019

Government Observer

Orqanizing Secretary Orqanizing Committee (Birbhum District) Chairman Organizing Committee (Birbhum District) Teacher-In-Clarge THLH Mahai dayay Madian 11-731218, W.