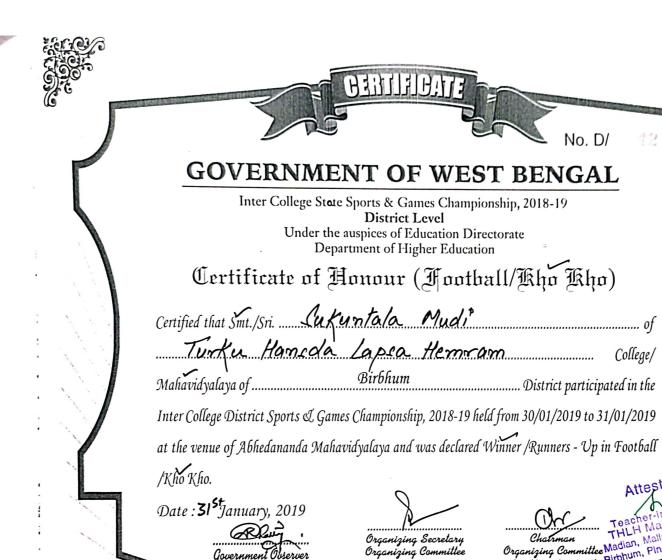

Inter College State Sports & Games Championship, 2018-19
District Level

Under the auspices of Education Directorate Department of Higher Education

Certificate of Honour (Football/Kho Kho)

Certified that Smt./Sri. Lhashwale Mukherjee of

Mahavidyalaya of Birbhum District participated in the

Inter College District Sports & Games Championship, 2018-19 held from 30/01/2019 to 31/01/2019

at the venue of Abhedananda Mahavidyalaya and was declared Winner /Runners - Up in Football

/Kho Kho.

Date: 31<sup>5t</sup>January, 2019

Government Observer

Organizing Secretary
Organizing Committee
(Birbhum District)

Chairman
Organizing Committee
(Birbhum District)

Attested
Teacher-in-charge
Yeacher-in-charge
Yay
THLH Mahayu
THLH Mallarpur
Madlan, Mallarpur
Madlan, Mallarpur