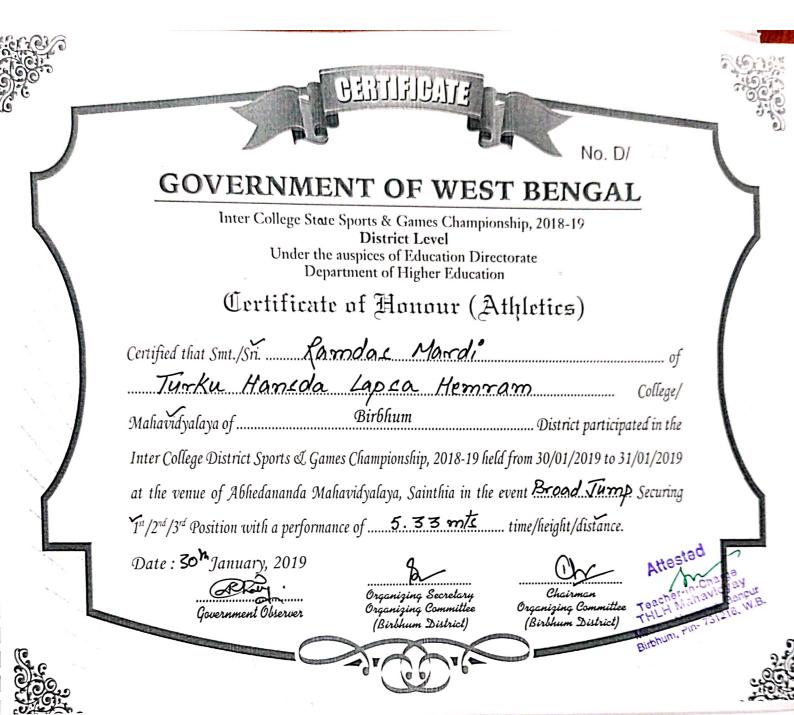

#### 2018-19

| 2018-19 | Awarded for Runners Up in Inter college District Sports &<br>Games Championship 2018-19                                     | Team       | District   | Sports   | THLH Mahavidyalay Football Team |
|---------|-----------------------------------------------------------------------------------------------------------------------------|------------|------------|----------|---------------------------------|
| 2018-19 | Awarded for Securing First Position in Inter college District<br>Sports & Games Championship 2018-19                        | Team       | District   | Sports   | THLH Mahavidyalay KhoKho Team   |
| 2018-19 | Awarded for obataining first position in High Jump(M) in<br>Inter college District Sports & Games Championship 2022-<br>23  | Individual | District   | Sports   | Ramdas Mardi                    |
| 2018-19 | Awarded for obataining first position in High Jump(W) in<br>Inter college District Sports & Games Championship 2022-<br>23  | Individual | District   | Sports   | Mallika Bagdi                   |
| 2018-19 | Awarded for obataining third position in High Jump(W) in<br>Inter college District Sports & Games Championship 2018-<br>19  | Individual | District   | Sports   | Mousumi Mondal                  |
| 2018-19 | Awarded for obataining Second position in 400 mtr Run(W) in Inter college District Sports & Games Championship 2018-19      | Individual | District   | Sports   | Dular Murmu                     |
| 2018-19 | Awarded for obataining Second position in Javelin throw(M) in Inter college District Sports & Games Championship 2022-23    | Individual | District   | Sports   | Sagar Sahana                    |
| 2018-19 | Awarded for obataining Second position in 800 mtr Run(W) in Inter college District Sports & Games Championship 2018-19      | Individual | District   | Sports   | Lakshmi Mardi                   |
| 2018-19 | Awarded for obataining first position in Broad Jump(M) in<br>Inter college District Sports & Games Championship 2018-<br>19 | Individual | District   | Sports   | Ramdas Mardi                    |
| 2018-19 | Awarded for obataining Third position in High Jump(W) in<br>Inter college Annual Athletics Championship 2018-19             | Individual | University | Sports   | Mallika Bagdi                   |
| 2018-19 | Awarded for obataining Second position in 1500 mtr Run<br>(W) in Inter college Annual Athletics Championship 2018-<br>19    | Individual | University | Sports   | Lakshmi Mardi                   |
| 2018-19 | Awarded for Obtaining second position in Sangeet-Nrityan<br>in Paschimbanga Rajya Chatra Yuva Utsab 2018-19                 | Individual | District   | Cultural | Santwana Soren                  |
| 2018-19 | Awarded for Obtaining third position in Mime in<br>Paschimbanga Rajya Chatra Yuva Utsab 2018-19                             | Team       | District   | Cultural | Team                            |