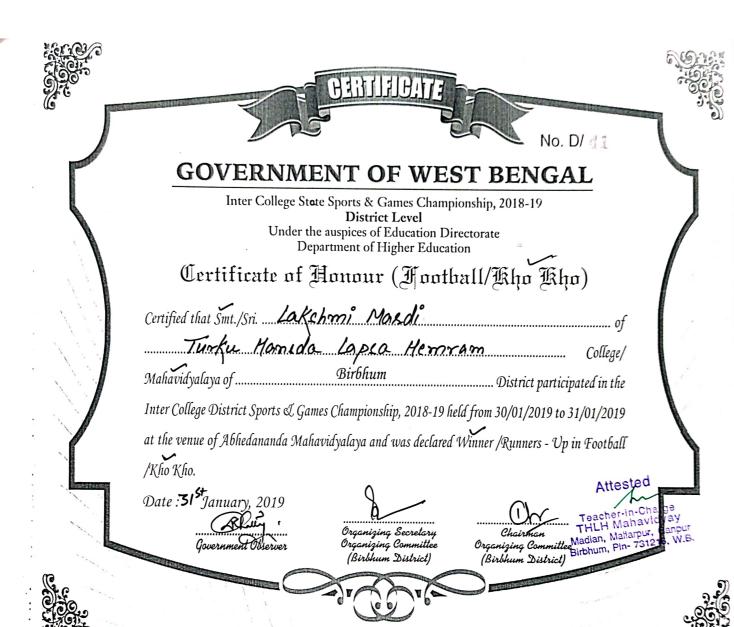

Madian, Mallarpur, Gonpur Birbhum, Pin- 731216, W.B.

Inter College State Sports & Games Championship, 2018-19

District Level

Under the auspices of Education Directorate

Department of Higher Education

Certificate of Honour (Football/Kho Kho)

Certified that Smt./Sri. Uday Coren of

Turku Hancda Lapso Hemram College/
Mahavidyalaya of Birbhum District participated in the

Inter College District Sports & Games Championship, 2018-19 held from 30/01/2019 to 31/01/2019

at the venue of Abhedananda Mahavidyalaya and was declared Winner /Runners - Up in Football
/Kho Kho.

Date: 31 9 January, 2019

Government Observer

Organizing Secretary Organizing Committee (Birbhum District) Chairman Organizing Committee (Birbhum District) Attested
Teacher-In-Charge
THLH Mahav
Ganpur
31216, W.F.